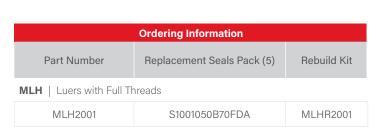

### SPECIFICATIONS

| Pressure<br>Rating                 | Operating<br>Temperatures         | Materials of Construction             |
|------------------------------------|-----------------------------------|---------------------------------------|
| Vacuum to<br>500 psi<br>(34.5 bar) | 0°F to +200°F<br>(-17°C to +93°C) | Stainless Steel,<br>Anodized Aluminum |
| Term                               | ination Port                      | Seal Material*                        |
| 10                                 | -32 (M5)                          | FDA approved FKM seals                |

\* Additional seal material types available, consult factory.