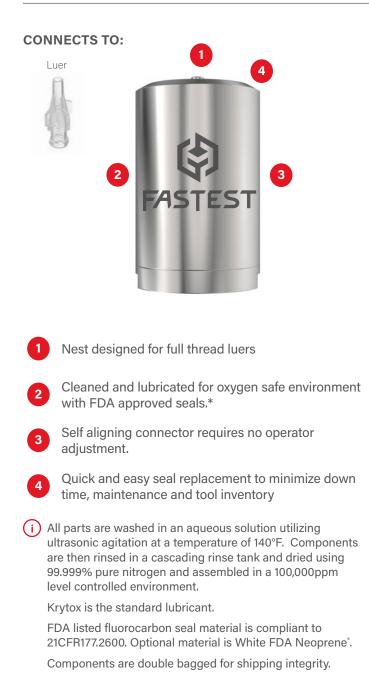

# $\ensuremath{\mathsf{MLH}}$ / medical-life sciences sealing connection tool

Pneumatic sealing connection tool for sealing luers with full threads.

| A to serve com |  |
|----------------|--|
| - many         |  |
|                |  |

## ACTUATION METHOD

**Pneumatic:** seals to external surface of luer when pilot pressure is applied