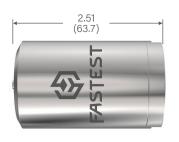

### SPECIFICATIONS

| Pressure<br>Rating                 | Operating<br>Temperatures         | Materials of Construction             |
|------------------------------------|-----------------------------------|---------------------------------------|
| Vacuum to<br>500 psi<br>(34.5 bar) | 0°F to +200°F<br>(-17°C to +93°C) | Stainless Steel,<br>Anodized Aluminum |
| Term                               | ination Port                      | Seal Material*                        |
| 10                                 | -32 (M5)                          | FDA approved FKM seals                |