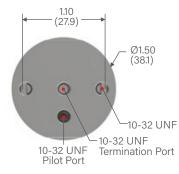

### SPECIFICATIONS

| Pressure<br>Rating                 | Operating<br>Temperatures         | Materials of Construction             |
|------------------------------------|-----------------------------------|---------------------------------------|
| Vacuum to<br>500 psi<br>(34.5 bar) | 0°F to +200°F<br>(-17°C to +93°C) | Stainless Steel,<br>Anodized Aluminum |
| Term                               | ination Port                      | Seal Material*                        |
| 10                                 | -32 (M5)                          | FDA approved FKM seals                |